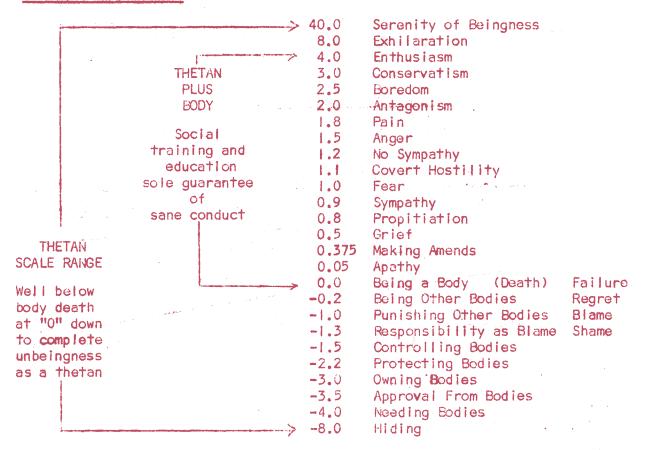

#### EMOTIONAL TONE SCALE

| C-D-E-I SCALE | C-D-E-1 SCALE EXPANDED | SCALE OF IDENTIFICATION |  |  |
|---------------|------------------------|-------------------------|--|--|
| Interest      | K Know                 | Differentiate           |  |  |
| Desire        | U Unknow               | Associate               |  |  |
| Enforce       | C Curious              | · Identify              |  |  |
| Inhibit       | D Desire               | Disassociate            |  |  |
| Unknow        | E Enforce              | •                       |  |  |
| •             | l / Inhibit            |                         |  |  |
|               | O Absence of (No )     |                         |  |  |
|               | F Falsify              |                         |  |  |

For complete description of human behaviour at the above tone levels, study SCIENCE OF SURVIVAL with the Chart of Human Evaluation by L. Ron Hubbard. Learn also the <u>Hubbard Chart of Attitudes</u>.

The above chart of correlations applies in two ways: